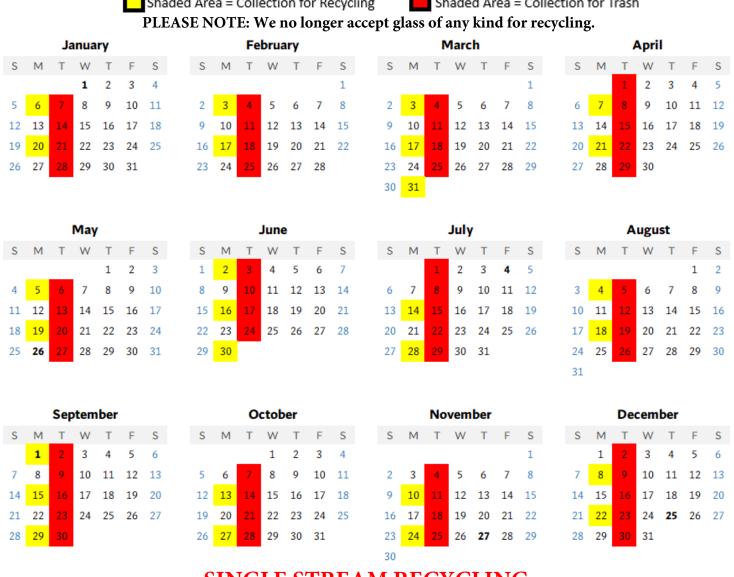

## 2025 MERCERSBURG TRASH & RECYCLING SCHEDULE

Shaded Area = Collection for Trash Shaded Area = Collection for Recycling

## SINGLE STREAM RECYCLING

## 2025 HOLIDAY COLLECTION SCHEDULE

NEW YEAR'S DAY - Wednesday, January 1- No Delay LABOR DAY - Monday, September 1 - One Day Delay MEMORIAL DAY - Monday, May 26 - No Delay THANKSGIVING DAY - Thursday, November 27 - No Delay CHRISTMAS DAY - Thursday, December 25 - No Delay **INDEPENDENCE DAY -** Friday, July 4 - No Delay

If your collection day falls on or after one of the Holidays listed above that we observe, your service will be delayed by ONE day for that week. For example, on Memorial Day, Monday customers will be picked up on Tuesday, Tuesday customers on Wednesday, Wednesday customers on Thursday, Thursday customers on Friday, & Friday customers on Saturday.